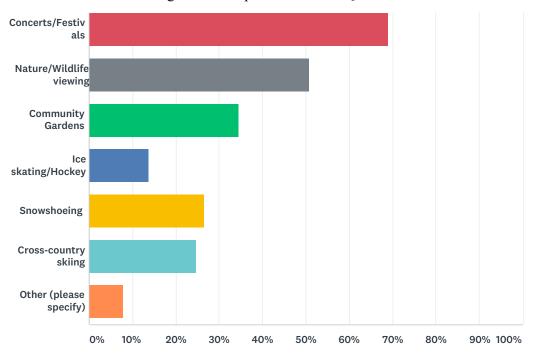

#### Village of Elk Rapids Recreation Questionnaire

| ANSWER CHOICES          | RESPONSES |     |
|-------------------------|-----------|-----|
| Swimming/Beach          | 90.68%    | 389 |
| Fishing                 | 48.48%    | 208 |
| Sailing                 | 18.65%    | 80  |
| Canoeing/Kayaking       | 59.91%    | 257 |
| Motor Boating           | 60.14%    | 258 |
| Paddle Boarding         | 34.73%    | 149 |
| Playground              | 44.76%    | 192 |
| Picnicking              | 49.42%    | 212 |
| Biking                  | 62.70%    | 269 |
| Walking/Hiking          | 77.86%    | 334 |
| Soccer                  | 18.41%    | 79  |
| Volleyball              | 17.02%    | 73  |
| Baseball/Softball       | 10.02%    | 43  |
| Basketball              | 20.51%    | 88  |
| Tennis                  | 24.71%    | 106 |
| Pickleball              | 12.82%    | 55  |
| Skateboarding           | 9.09%     | 39  |
| Disc Golf               | 8.39%     | 36  |
| Concerts/Festivals      | 69.00%    | 296 |
| Nature/Wildlife viewing | 50.82%    | 218 |

#### Village of Elk Rapids Recreation Questionnaire

| Community Gardens      | 34.50% | 148 |
|------------------------|--------|-----|
| Ice skating/Hockey     | 13.75% | 59  |
| Snowshoeing            | 26.57% | 114 |
| Cross-country skiing   | 24.71% | 106 |
| Other (please specify) | 7.93%  | 34  |
| Total Respondents: 429 |        |     |