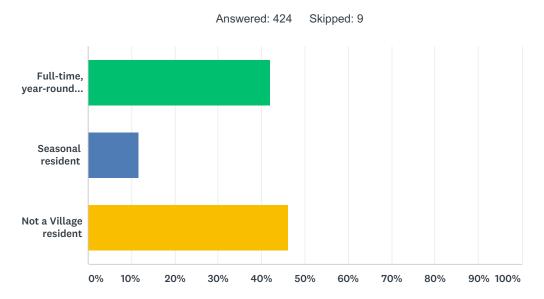

## Q1 Are you a resident of the Village of Elk Rapids?

| ANSWER CHOICES                 | RESPONSES |     |
|--------------------------------|-----------|-----|
| Full-time, year-round resident | 41.98%    | 178 |
| Seasonal resident              | 11.79%    | 50  |
| Not a Village resident         | 46.23%    | 196 |
| TOTAL                          |           | 424 |