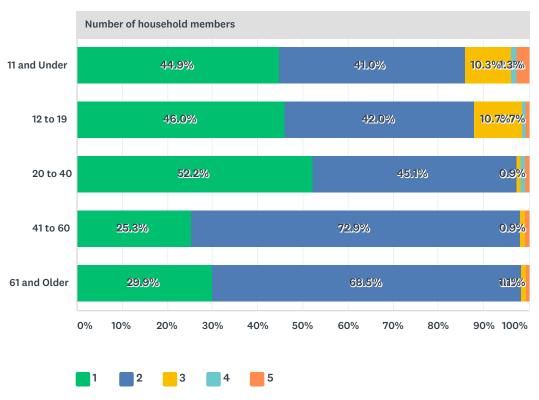

## Q2 Please select the number of your household members that fit into the following age ranges.

Answered: 427 Skipped: 6

| Number of household mem | bers  |       |       |      |      |       |
|-------------------------|-------|-------|-------|------|------|-------|
|                         | 1     | 2     | 3     | 4    | 5    | TOTAL |
| 11 and Under            | 44.9% | 41.0% | 10.3% | 1.3% | 2.6% |       |
|                         | 35    | 32    | 8     | 1    | 2    | 78    |
| 12 to 19                | 46.0% | 42.0% | 10.7% | 0.7% | 0.7% |       |
|                         | 69    | 63    | 16    | 1    | 1    | 150   |
| 20 to 40                | 52.2% | 45.1% | 0.9%  | 0.9% | 0.9% |       |
|                         | 59    | 51    | 1     | 1    | 1    | 113   |
| 41 to 60                | 25.3% | 72.9% | 0.9%  | 0.0% | 0.9% |       |
|                         | 58    | 167   | 2     | 0    | 2    | 229   |
| 61 and Older            | 29.9% | 68.5% | 1.1%  | 0.0% | 0.5% |       |
|                         | 55    | 126   | 2     | 0    | 1    | 184   |