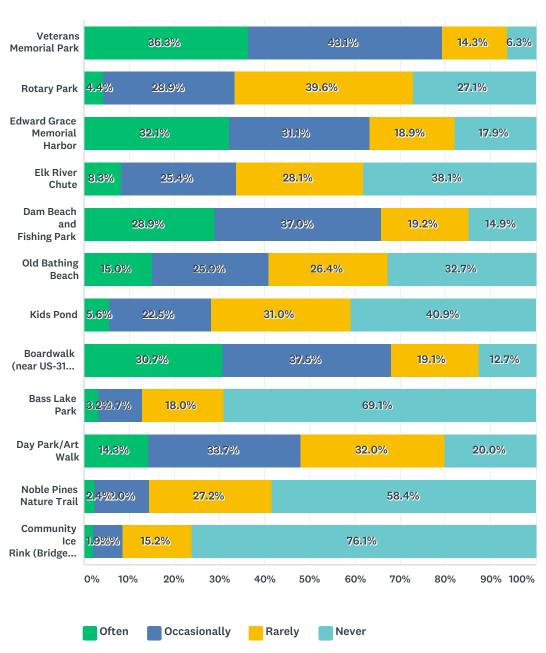

### Q3 How often do you use the following Village recreation facilities?

|                              | OFTEN        | OCCASIONALLY | RARELY       | NEVER        | TOTAL |
|------------------------------|--------------|--------------|--------------|--------------|-------|
| Veterans Memorial Park       | 36.3%<br>155 | 43.1%<br>184 | 14.3%<br>61  | 6.3%<br>27   | 427   |
| Rotary Park                  | 4.4%<br>18   | 28.9%<br>118 | 39.6%<br>162 | 27.1%<br>111 | 409   |
| Edward Grace Memorial Harbor | 32.1%<br>136 | 31.1%<br>132 | 18.9%<br>80  | 17.9%<br>76  | 424   |
| Elk River Chute              | 8.3%<br>34   | 25.4%<br>104 | 28.1%<br>115 | 38.1%<br>156 | 409   |

#### Village of Elk Rapids Recreation Questionnaire

| Dam Beach and Fishing Park      | 28.9% | 37.0% | 19.2% | 14.9% |     |
|---------------------------------|-------|-------|-------|-------|-----|
|                                 | 122   | 156   | 81    | 63    | 422 |
| Old Bathing Beach               | 15.0% | 25.9% | 26.4% | 32.7% |     |
|                                 | 62    | 107   | 109   | 135   | 413 |
| Kids Pond                       | 5.6%  | 22.5% | 31.0% | 40.9% |     |
|                                 | 23    | 93    | 128   | 169   | 413 |
| Boardwalk (near US-31 bridge)   | 30.7% | 37.5% | 19.1% | 12.7% |     |
|                                 | 130   | 159   | 81    | 54    | 424 |
| Bass Lake Park                  | 3.2%  | 9.7%  | 18.0% | 69.1% |     |
|                                 | 13    | 40    | 74    | 284   | 411 |
| Day Park/Art Walk               | 14.3% | 33.7% | 32.0% | 20.0% |     |
|                                 | 60    | 141   | 134   | 84    | 419 |
| Noble Pines Nature Trail        | 2.4%  | 12.0% | 27.2% | 58.4% |     |
|                                 | 10    | 50    | 113   | 243   | 416 |
| Community Ice Rink (Bridge St.) | 1.9%  | 6.7%  | 15.2% | 76.1% |     |
| , , ,                           | 8     | 28    | 63    | 316   | 415 |