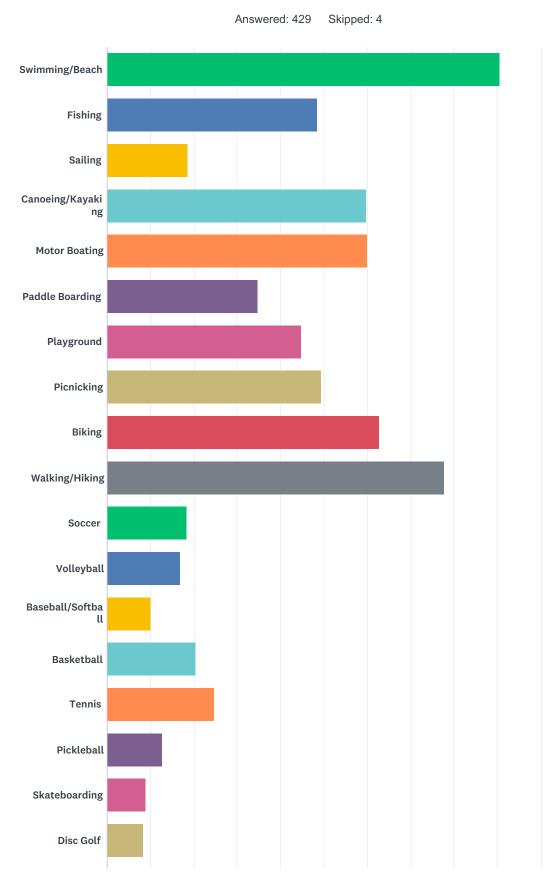

# Q5 What recreational activities do you and members of your household enjoy (check all that apply)?

#### Village of Elk Rapids Recreation Questionnaire

| ANSWER CHOICES          | RESPONSES |     |
|-------------------------|-----------|-----|
| Swimming/Beach          | 90.68%    | 389 |
| Fishing                 | 48.48%    | 208 |
| Sailing                 | 18.65%    | 80  |
| Canoeing/Kayaking       | 59.91%    | 257 |
| Motor Boating           | 60.14%    | 258 |
| Paddle Boarding         | 34.73%    | 149 |
| Playground              | 44.76%    | 192 |
| Picnicking              | 49.42%    | 212 |
| Biking                  | 62.70%    | 269 |
| Walking/Hiking          | 77.86%    | 334 |
| Soccer                  | 18.41%    | 79  |
| Volleyball              | 17.02%    | 73  |
| Baseball/Softball       | 10.02%    | 43  |
| Basketball              | 20.51%    | 88  |
| Tennis                  | 24.71%    | 106 |
| Pickleball              | 12.82%    | 55  |
| Skateboarding           | 9.09%     | 39  |
| Disc Golf               | 8.39%     | 36  |
| Concerts/Festivals      | 69.00%    | 296 |
| Nature/Wildlife viewing | 50.82%    | 218 |