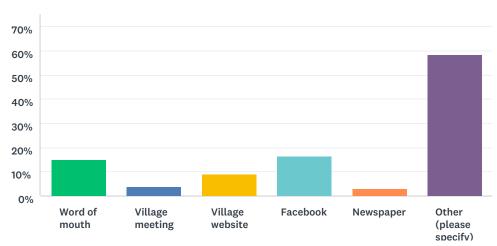

## Q12 How did you learn about this survey?

Answered: 415 Skipped: 18

| ANSWER CHOICES         | RESPONSES |     |
|------------------------|-----------|-----|
| Word of mouth          | 14.94%    | 62  |
| Village meeting        | 3.61%     | 15  |
| Village website        | 8.92%     | 37  |
| Facebook               | 16.63%    | 69  |
| Newspaper              | 3.13%     | 13  |
| Other (please specify) | 58.55%    | 243 |
| Total Respondents: 415 |           |     |