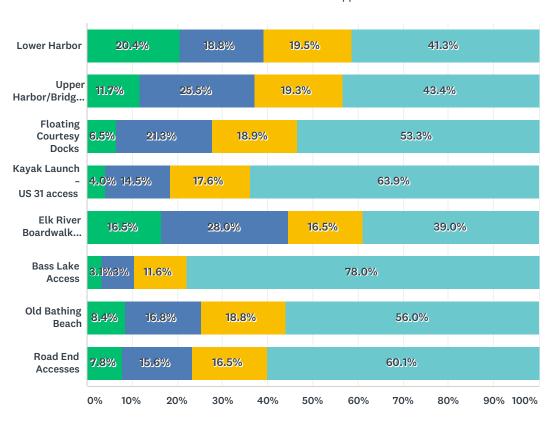

### Q4 How often do you use the following Village water access sites?

Rarely

Never

Often

Occasionally

|                              | OFTEN       | OCCASIONALLY | RARELY      | NEVER        | TOTAL |
|------------------------------|-------------|--------------|-------------|--------------|-------|
| Lower Harbor                 | 20.4%<br>86 | 18.8%<br>79  | 19.5%<br>82 | 41.3%<br>174 | 421   |
| Upper Harbor/Bridge St. Ramp | 11.7%<br>49 | 25.5%<br>107 | 19.3%<br>81 | 43.4%<br>182 | 419   |
| Floating Courtesy Docks      | 6.5%<br>27  | 21.3%<br>89  | 18.9%<br>79 | 53.3%<br>223 | 418   |
| Kayak Launch – US 31 access  | 4.0%<br>17  | 14.5%<br>61  | 17.6%<br>74 | 63.9%<br>269 | 421   |
| Elk River Boardwalk Access   | 16.5%<br>69 | 28.0%<br>117 | 16.5%<br>69 | 39.0%<br>163 | 418   |
| Bass Lake Access             | 3.1%<br>13  | 7.3%<br>30   | 11.6%<br>48 | 78.0%<br>322 | 413   |
| Old Bathing Beach            | 8.4%<br>35  | 16.8%<br>70  | 18.8%<br>78 | 56.0%<br>233 | 416   |
| Road End Accesses            | 7.8%<br>32  | 15.6%<br>64  | 16.5%<br>68 | 60.1%<br>247 | 411   |